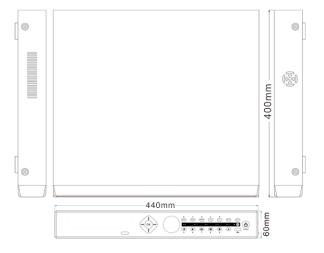

#### **Dimension**

USB Port 3\*USB2.0 ports

HDD 4\*SATA interface (Up to 14TB)

Temperature 0 °C - + 55 °C

Humidity 10% -90% RH

Power supply 12V/6A

Consumption <10W(Without HDD)

Weight Around4KG

Dimension 440L)\* 400.5mm(W)\* 60mm(H)