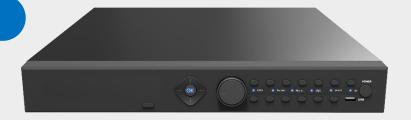

### NVR8036FM-NKL-V3

#### Introduction

NVR8036FM-NKL-V3 is an 36-channel 4K 4\*disk network HD hard disk recorder developed by our company. It supports a variety of intelligent functions such as human, face, car, and so on, Both as NVR for local independent work, but also networking to form a security system. Widely used in finance, telecommunications, transportation, electricity, education, water conservancy and other areas of security prevention.