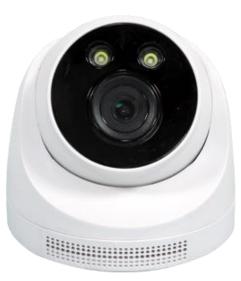

### Introduction

AHC-HX5350PTC-T-IR2R-AT is a Dual-light Dome Coaxial Camera, suitable for places with low or no light conditions and high definition image quality, such as roads, warehouses, underground parking lots, bars, pipelines, parks, etc.

#### Main Features

Multiple signal

outputs

Infrared night

vision

Coaxial control Coaxial Upgrade Double light alert

**Electronic Shutter** 

Zero Delay