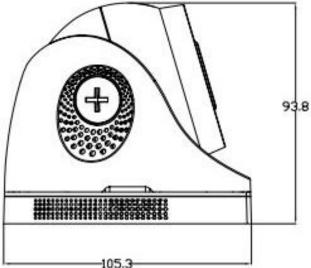

#### Dimension

#### Model AHC-HX5350PTC-T-IR2R-AT

| Camera —         |                                              | General —          |                                                 |
|------------------|----------------------------------------------|--------------------|-------------------------------------------------|
| Sensor           | 1/3" low illumination CMOS sensor            |                    |                                                 |
| Signal           | AHD/TVI/CVI:5MP@20fps 5MP@12.5fps;           | Temperature        | -10°C-+60°C                                     |
|                  | CVBS:960H P/N                                | Humidity           | 10%-90% RH                                      |
| Min.illumination | Color:0.01Lux @(F1.2,AGC ON); 0 Lux with IR  | Power supply       | DC12V±10%                                       |
|                  | B/W: 0.001 Lux @ (F1.2,AGC ON),0 Lux with IR | IR range           | 2 array lamps ,2 white light "IR2":20-30 meters |
| Shutter time     | 1/50(1/60)s to 1/10,000 s                    | Consumption        | MAX 3W                                          |
| Lens             | HD lens 2.8mm/6mm/3.6mm                      | Material           | ABS plastic                                     |
| Lens mount       | M12                                          | Ingress Protection | N/A                                             |
| Day&night        | IR cut filter with auto switch               | Weight             | Around 300g                                     |
| Max reolution    | 2592*1944                                    | Dimension          | Ф 105*95mm                                      |