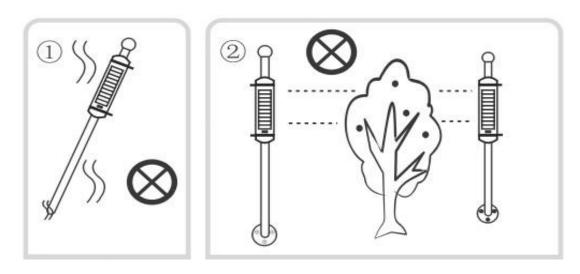

## Solar Photo-Beam Installation Precautions

PLEASE READ INSTRUCTION BEFORE INSTALLATION !!!

1. Download Lux Meter from App Store(Iphone) or Play Store(Android)

\*Required minimum of 200Lux\*

Note 1: Never install at an inclined angle

Note 2 : Make sure that there is no obstacle between the transmitting terminal  $% \left( 1\right) =\left( 1\right) \left( 1\right) \left($ 

and the receiveing terminal

Note 3 : Multiple solar photo-beam shall be installed for long distance, refer picture above for installation instruction