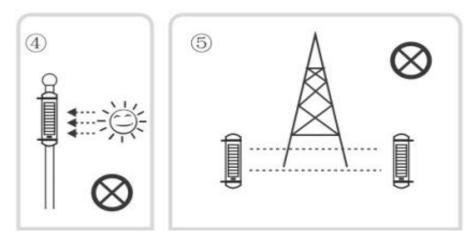

Note 4 : Keep the solar-photobeam holeex-posed to direct sunlight. Note 5 : The high-voltage tower may influence the wireless performance