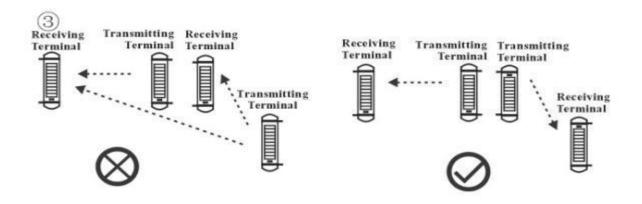

Note 2 : Make sure that there is no obstacle between the transmitting terminal  $% \left( 1\right) =\left( 1\right) \left( 1\right) \left($ 

and the receiveing terminal

Note 3 : Multiple solar photo-beam shall be installed for long distance, refer picture above for installation instruction