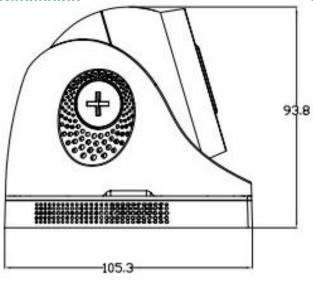

# **2MP Dual Light Camera**

## **Dual-light Dome Coaxial Camera HX Series**

### AHC-HX5320PTA-IR2R-AT

#### Introduction

AHC-HX5320PTA-IR2R-AT is a Dual-light Dome Coaxial Camera, suitable for places with low or no light conditions and high definition image quality, such as roads, warehouses, underground parking lots, bars, pipelines, parks, etc.











#### **Main Features**



HD Lens





Coaxial control Coaxial Upgrade Double light alert



Zero Delay



**Electronic Shutter** 





Multiple signal

outputs

Infrared night vision



Coaxial Audio (Optional)





#### **Product Parameters**

#### Model AHC-HX5320PTA-IR2R-AT

#### Camera

Sensor 1/3" low illumination CMOS sensor

Signal AHD/TVI/CVI@2MP

Min.illumination Color:0.01Lux @(F1.2,AGC ON); 0 Lux with IR

B/W: 0.001 Lux @ (F1.2,AGC ON),0 Lux with IR

**Shutter time** 1/50(1/60)s to 1/10,000 s

Lens HD lens 2.8mm/6mm/3.6mm

Lens mount M12

Day&night IR cut filter with auto switch

Max reolution 1920\*1080

#### General

**Temperature** -10 °C-+60 °C

**Humidity** 10%-90% RH

Power supply DC12V±10%

IR range 2 array lamps ,2 white light "IR2":20-30 meters

Consumption MAX 3W

M