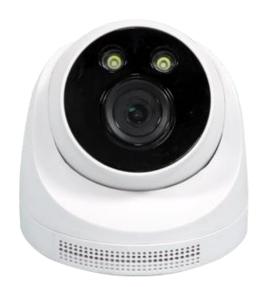

### AHC-HX5320PTA-IR2R-AT

#### Introduction

AHC-HX5320PTA-IR2R-AT is a Dual-light Dome Coaxial Camera, suitable for places with low or no light conditions and high definition image quality, such as roads, warehouses, underground parking lots, bars, pipelines, parks, etc.

#### **Main Features**

HD Lens

Coaxial control Coaxial Upgrade Double light alert

Zero Delay

**Electronic Shutter** 

Multiple signal

outputs

Infrared night vision